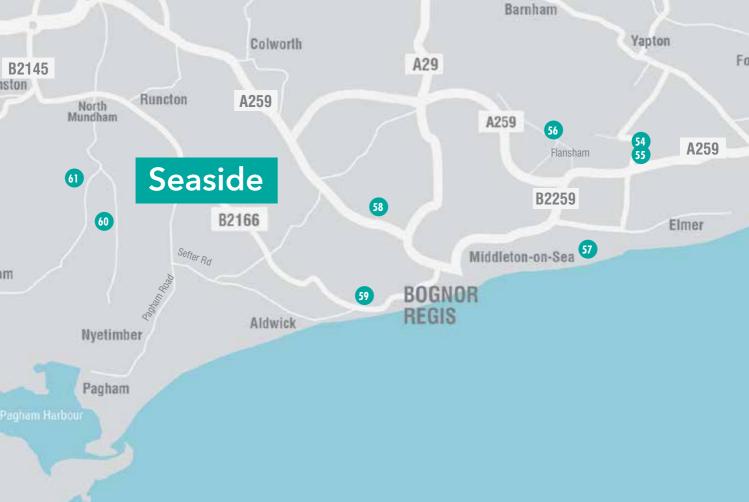

# 54 KAREN BOXALL

#### GLASS, PRINTS

Illustrated stained glass, watercolour prints and cards.

86 Bilsham Road, Yapton, BN18 0JY © 07882 181706

- BerylPressPrints

From Yapton take Bilsham road, S bend at Hobbs farm, keep going until you reach cottages on left side opposite fields. Additional parking on Grevatts lane a bit further along.

# 55 GILL HUNTER NUDDS

#### **SCULPTURE, CERAMICS, MIXED**

Ceramic handbuilt sculptures hares, foxes, birds and nature inspired gifts.

87 Bilsham Road, Yapton nr Arundel, BN18 0JY

- © 01243 584342
- @wildwonderceramics

From Yapton take Bilsham Road. The Road turns hard left at Hobbs Farm. Keep going until you reach farm cottages (opposite open fields) on the left. Additional parking in Grevatts Lane a bit further on.

#### 56 SUSIE OLFORD

Joyful oils/acrylics; colourful contemporary paintings; countryside, coastal, skies and local. Humorous Wine Lovers' cards. Spacious studio/ barn for 100 paintings.

Business Centre Barn, Hoe Lane, Flansham, PO22 8NJ 07743 507551 লি smoart@btinternet.com

On eastern side of Felpham is a big roundabout A259/A2259 junction. Take exit with Flansham village sign into Hoe Lane. Quiet Lane, bear left at Green. Venue on left. Easy free courtyard parking.

#### **LAURIE AVADIS**

#### PAINTING, MIXED MEDIA, **PASTELS**

Delicate paintings of landscapes. beaches, seas, and villages (with the occasional cat and dog) in watercolour, salt, ink, acrylic, and mixed media.

11 The Loop, Bognor Regis, PO22 7ND © 07720 440831

✓ lavadis@aol.com 
<a>⊙</a> @laurieavadis • www.laurieavadisart.com

From the corner of Summerly Lane and Limmer Lane, enter the Summerly estate. Take the first left to Crossbush Road. Continue to the T junction. Turn right into Sea Drive which leads to The Loop. Park on the drive.

# 58 FRANK FERRIE

#### **PAINTING**

Large and small acrylic painting on paper: abstract based on landscapes, surfaces such as rock and natural textures.

Timbers, 97 Chichester Road, Bognor Regis, PO21 5AE © 07500540533

☐ frank.ferrie@gmail.com ☐ frank-ferrie www.sites.google.com/site/frankferrie/

The house is on Chichester Road, opposite Orchard Way, You can park in Orchard Way. We are on the 700 bus route. Bus stop: Orchard Way

# **CHRIS GEORGE**

#### **SCULPTURE, GLASS, FOUND OBJECTS**

Garden and indoor fused glass sculptures inspired by nature and the sea and my interest of recycling and foraging.

The Old Cottage, 40 Fish Lane, Bognor Regis, PO21 3AH © 07891 172654

Travel West from West Park towards Rose

Green. White House on right hand side with Old Cottage sign on iron front gate. Parking kerbside outside property.

#### 60 NICOLA STEPHENS

#### **CERAMICS, MIXED MEDIA**

Ceramic art, fish, pebbles, flowers, birds and more

Lark Rise, Honer Lane, South Mundham, Chichester, West Sussex, PO20 1LY © 07599 913991

Opposite North Mundham School, head South on Church Road, following signs to South Mundham. Park in village as per signposted and follow remaining signs on foot, 2-minute walk.

#### 60 WILLIAM STEPHENS

#### JEWELLERY, LEATHERWORK, **OTHER**

Leatherwork: bespoke cases and covers, wallets and belts, leather and steel furniture. Silversmithing: brooches, pendants and earrings including other materials.

Lark Rise, Honer Lane, South Mundham, Chichester, West Sussex, PO20 1LY

© 07599 913991 **W**illiamstephens.art@gmail.com @William.Stephens.Art www.williamstephens.co.uk

Opposite North Mundham School, head South on Church Road, following signs to South Mundham. Park in village as per signposted and follow remaining signs on foot, 2-minute walk.

# 61 BELLOWE

#### **PAINTING, PAPER, PRINTS**

Small and medium acrylic and oil stick painting; abstract, nature inspired colours with a focus on process.

The Fisher Barn Studio, Fisher Lane, South Mundham, PO20 1ND © 01243 262889

✓ loweannabel@gmail.com লি Belloweart

Pass St Stephen's church in Mundham until you reach the T-junction. Turn right and continue down Fisher lane until you reach the grass triangle. Go straight ahead. First house on the right.

#### DEBORAH RAINSFORD

#### PAINTING, MIXED MEDIA, PRINTMAKING

Medium to large-scale semi abstract paintings and prints inspired by memories and dreams.

The Fisher Barn Studio, Fisher Lane, South Mundham, PO20 1ND © 01243 262889

deborah.rainsford@icloud.com

Deborah Rainsford • www.deborahrainsford.co.uk

Pass St Stephen's church in Mundham until you reach the T junction. Turn right and continue down Fisher Lane until you reach the grass triangle. Go straight ahead. First house on the right.

#### 62 GILLIAN TERRY

Contemporary ceramics both large and small, using crank craft and stoneware clay. Studio overlooking tranquil lakes.

Peckhams Farmhouse, Peckhams Copse Lane (off School Lane), North Mundham, Chichester, PO20 1LB

© 07956 24 24 35

Follow School Lane for 250 yds (over three road bumps) take left fork. Drive between lakes for 250 yds to Peckham's Farmhouse. Plenty of parking. What3words: quest.late.sugars